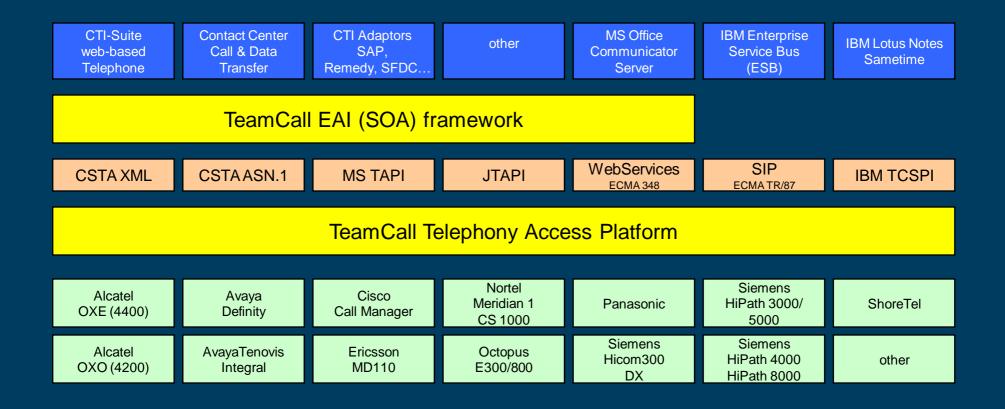

## Multitalented platform

The TeamCall Telephony Access Platform is the heart of our middleware and the crucial link between telephone and PC. The platform monitors the telephone system and forwards incoming calls to the connected client applications. It is ideally suited for heterogeneous company networks.

With the TeamCall Telephony Access Platform, PBX system functions become freely available for processing in software applications. Additionally, proven modules are available for other ranges of use.

The TeamCall Telephony Access Platform supports the majority of currently commercially available integrated components, platforms and interfaces. Open Application Program Interfaces (APIs), libraries, example programs, technical documentation and our comprehensive project experience guarantee the smooth deployment and quick availability of individual computer-telephony functions.